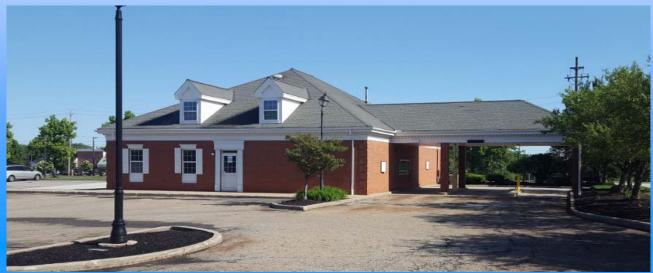

## 3,000 square feet available

**Description:** 550 East Royalton Road. Located just East of Broadview Road at the corner of Towne Center Drive. Freestanding building with three drive lanes.

**Co-Tenants:** Inline with Coffee Club, Romeo's Pizza, Petroff Dental, Digestive Disease, etc. **Nearby Tenants:** Parma Hospital, Handel's Ice-cream, Boneyard, Giant Eagle, Chipotle, Jimmy Johns, Bob Evans, Tom & Chee, AT&T, T-Mobile, Subway, Fast Signs, etc.