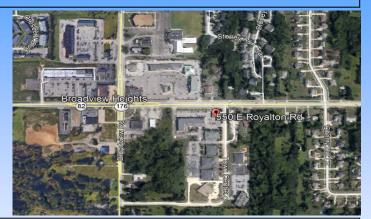

## 3,000 square feet available

**Description:** 550 East Royalton Road. Located just East of Broadview Road at the corner of Towne Center Drive. Freestanding building with three drive lanes.

**Co-Tenants:** Inline with Coffee Club, Romeo's Pizza, Petroff Dental, Digestive Disease, etc. **Nearby Tenants:** Parma Hospital, Handel's Ice-cream, Boneyard, Giant Eagle, Chipotle, Jimmy Johns, Bob Evans, Tom & Chee, AT&T, T-Mobile, Subway, Fast Signs, etc.