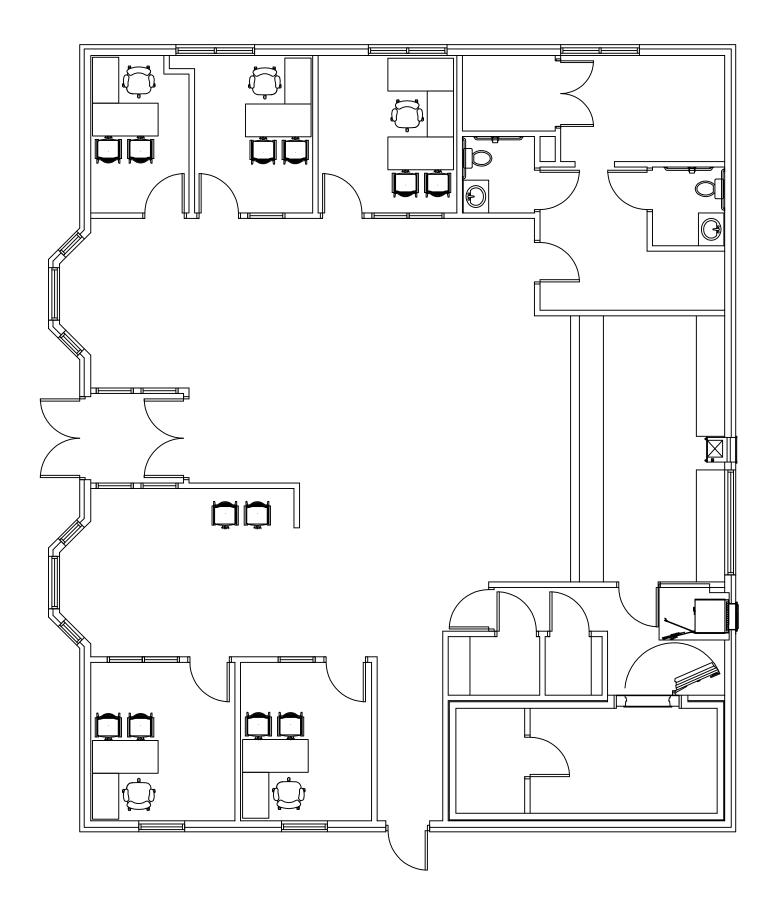

## 3,000 square feet available

**Description:** 550 East Royalton Road. Located just East of Broadview Road at the corner of Towne Center Drive. Freestanding building with three drive lanes.

**Co-Tenants:** Inline with Coffee Club, Romeo's Pizza, Petroff Dental, Digestive Disease, etc. **Nearby Tenants:** Parma Hospital, Handel's Ice-cream, Boneyard, Giant Eagle, Chipotle, Jimmy Johns, Bob Evans, Tom & Chee, AT&T, T-Mobile, Subway, Fast Signs, etc.